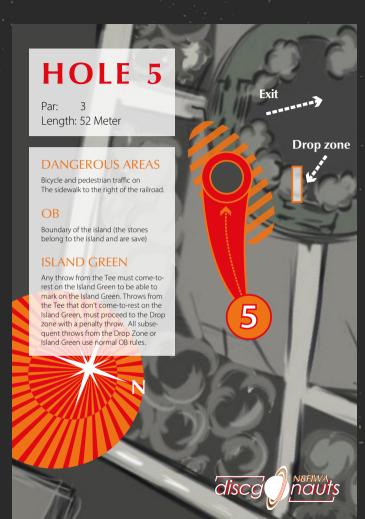

Par: 3 Length: 73 m

#### **SPECIAL FEATURES**

On the track there is a small embankment on the track.

Exit

Small embarkment

7

discg

Par: 3 Length: 67 m