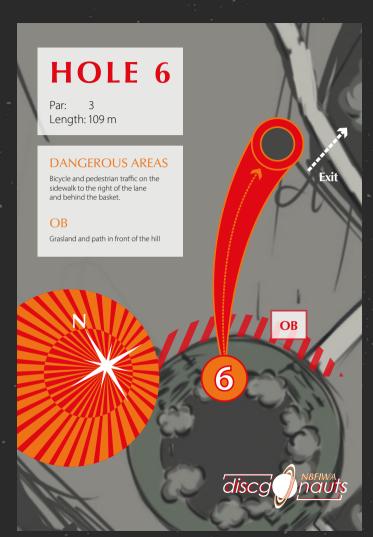

#### **SPECIAL FEATURES**

On the track there is a small embankment on the track.

Exit

Small embarkment

7

discg

Par: 3 Length: 67 m

### SPECIAL FEATURES

Elevated basket position.

To the right of the tee there is a is a small dense grove.
Please check if someone is lying on the meadow before you drop.

8

Exit

Par: 3 Length: 77 m