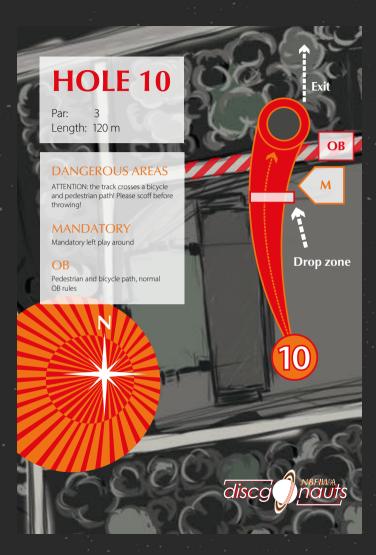

#### **DANGEROUS AREAS**

A bike path and pedestrians cross the railroad - spotting required! Please make sure that the track is clear!

#### OB

Pedestrian and bicycle path on the right side of the track

**(-----**

Exit

OB

(11

Par: 3 Length: 77 m Exit

13