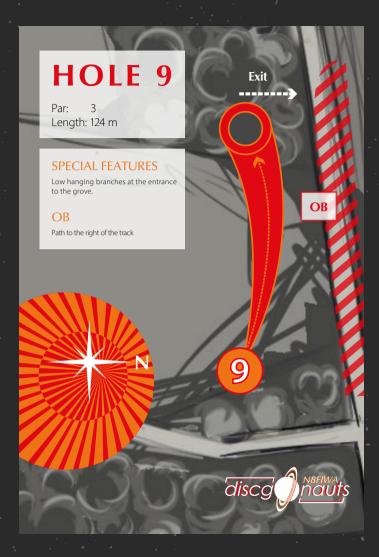

### SPECIAL FEATURES

Elevated basket position.

To the right of the tee there is a is a small dense grove.
Please check if someone is lying on the meadow before you drop.

8

Exit

Par: 3 Length: 77 m