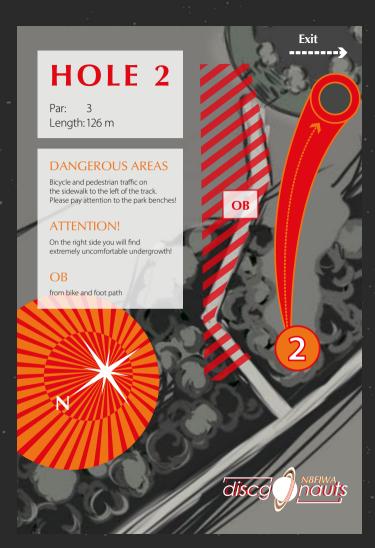

#### **DANGEROUS AREAS**

Bicycle and pedestrian traffic on the sidewalk to the left of the track -Mocking required! Observe Mandatory!

#### OB

Bike and pedestrian path

OB

M

Exit

i Dropzone

1

Par: 3 Length: 103 m