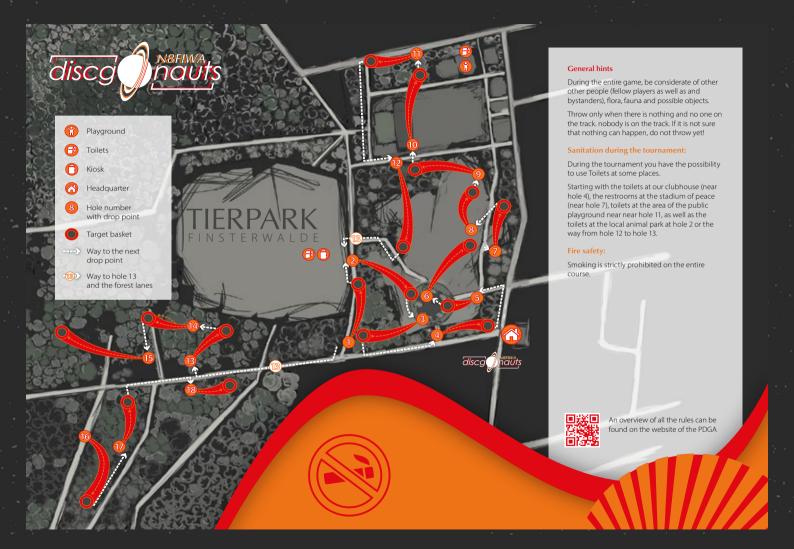

FINSTERWALDE 02.09.2023

**DISCGONAUTS.DE** 



Par: 3 Length: 93 m

#### **DANGEROUS AREAS**

Bicycle and pedestrian traffic on the sidewalk to the left of the track -Mocking required! Observe Mandatory!

#### OB

Bike and pedestrian path

OB

M

Exit

i Dropzone

1





Par: 3 Length: 103 m

#### **DANGEROUS AREAS**

Dense undergrowth on the right side

Exit

3

Exit OB HOLE 4 ..... Par: Length: 103 m **DANGEROUS AREAS** Bicycle and pedestrian traffic on the sidewalk to the right of the track and above the track. OB Bicycle and pedestrian path disco





Par: 3 Length: 73 m

#### **SPECIAL FEATURES**

On the track there is a small embankment on the track.

Exit

Small embarkment

7

discg



Par: 3 Length: 67 m

### SPECIAL FEATURES

Elevated basket position.

To the right of the tee there is a is a small dense grove.
Please check i