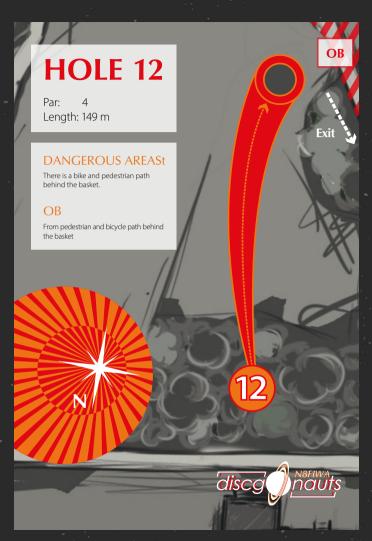

#### OB

The OB line is marked by the fence of the

Exit

OB

14

No.

Par: 4 Length: 152 m

#### **DANGEROUS AREAS**

Approximately half of the track is crossed by a path with possible pedestrian traffic.

15