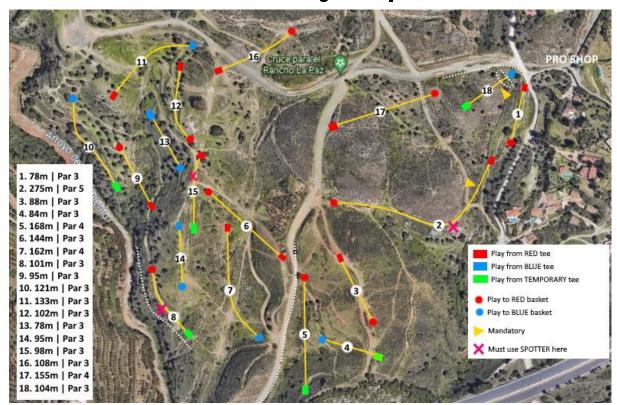

# **Download Mijas Experience map**

The regular Mijas Red and Blue courses are referred in the hole details

Red = Regular hole, tee and/basket at Mijas Red course

**COURSE MAP HERE** 

Blue = Regular hole, tee and/or basket at Mijas Blue course

<u>COURSE MAP HERE</u>

## 1. 78m | Par 3

Normal Red #1

#### 2. 275m | Par 5

TEE: Red #2 tee

BASKET: Red #3 basket

MANDATORY: Restricted area on the right side. Marked with beach flag and red stripes. Must be passed from the left side. If missed, use the dropzone near the flag, with one penalty

**SPOTTER:** Must use spotter in the corner

## 3. 88m | Par 3

Normal Red #4

## 4. 84m | Par 3

TEE: Temporary tee near Red #5 tee, 10m behind regular tee on the top of the hill. Blue turf

BASKET: Blue #15 basket

NOTICE! Let hole #5 drive and move to their discs first

#### 5. 168m | Par 4

TEE: Temporary tee near very near Blue #16 tee. Blue turf

BASKET: Red #5 basket

OB: Road and beyond on the left side. OB-line marked with paint

#### 6. 144m | Par 3

Normal Red #6

#### 7. 162m | Par 4

TEE: Red #7 tee

BASKET: Blue #13 basket

#### 8. 101m | Par 3

TEE: Temporary tee near Red #8 tee. Located on the walking path to

hole #8. Blue turf.

BASKET: Regular Red #8 basket

**SPOTTER:** Must use spotter in the corner

#### 9. 95m | Par 3

#### Normal Red #9

RELIEF AREA: The gorge is a relief area. If your disc ends to gorge, play from where the disc went to gorge or from dropzone in the corner (without penalty)

#### 10. 121m | Par 3

TEE: Temporary tee near Red #10 tee. Blue turf.

BASKET: Regular Blue #9 basket.

OB: On the left side. Marked with sticks and paint

#### 11. 133m | Par 3

TEE: Red #12 tee

BASKET: Blue #5 basket

No OB on this hole

## 12. 102m | Par 3

Normal Red #14

**SPOTTER:** Must use spotter in the corner

## 13. 78m | Par 3

Normal Blue #11

#### 14. 95m | Par 3

Normal Blue #12

#### 15. 98m | Par 3

TEE: Temporary tee between Blue #13 and Red #16 tees. Blue turf.

BASKET: Red #15 basket

SPOTTER: Must use spotter on the hill on left

#### 16. 108m | Par 3

Normal Red #17

#### 17. 155m | Par 4

Normal Red #18

#### 18. 104m | Par 3

TEE: Temporary tee around the halfway of Blue #18 fairway. Blue turf.

BASKET: Blue #18 basket

MANDATORY: Restricted area on the right side. Power line mast is the mandatory, line marked with sticks. Must pass from the left side. If missed, continue from the dropzone with one penalty.

OB: Road and beyond around the fairway, marked with sticks + OB island in the small gorge, marked with sticks. Dropzone CAN NOT

be used after OB shots.