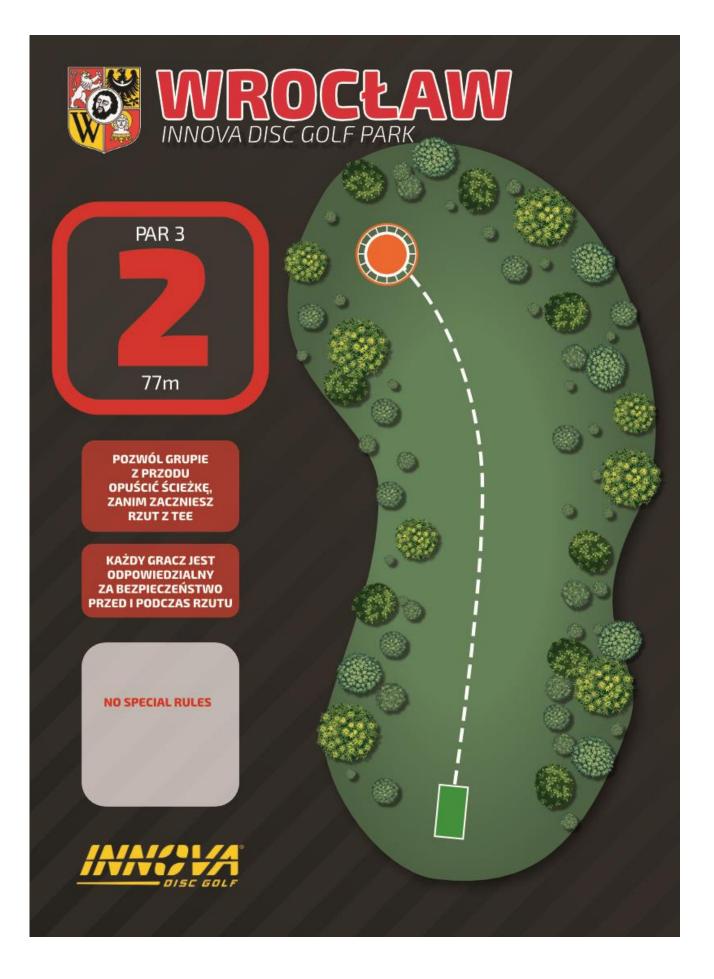

2

POZWÓL GRUPIE Z PRZODU OPUŚCIĆ ŚCIEŻKĘ, ZANIM ZACZNIESZ RZUT Z TEE

KAŻDY GRACZ JEST ODPOWIEDZIALNY ZA BEZPIECZEŃSTWO PRZED I PODCZAS RZUTU

**NO SPECIAL RULES** 

DISC GOLF

INNOVA DISC GOLF PARK

PAR 4

POZWÓL GRUPIE Z PRZODU OPUŚCIĆ ŚCIEŻKĘ, ZANIM ZACZNIESZ RZUT Z TEE