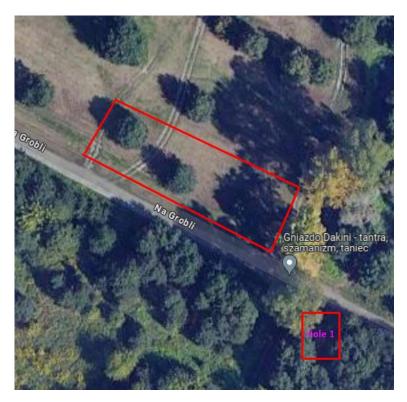

# Wroclowe WarmUp 2024 inspired by INNOVA



# 24.05.2024 - 26.05.2024

# **Official Caddy Book**

#### **Tournament schedule:**

#### Friday:

12:00 – course ready for training13:00 - tournament office opening

## Saturday:

8:30 - tournament office opening 9:30 - players meeting 10:00 – first round start 12:15- lunch 13:15 - second round start

### Sunday:

10:00 - third round start 13:00 – closing ceremony.

## Where to park your car?

### https://maps.app.goo.gl/DoApqkPZn5nASdiW7



### Where is tournament office?

https://maps.app.goo.gl/SVAoKkzLiC2ZnDN99

The tournament office is located near tee of hole number 6.





INNOVA DISC GOLF PARK









\_{{ <u>}</u>\_{ <u>}</u>\_\_\_\_

0)(0

INNOVA DISC GOLF PARK

2

POZWÓL GRUPIE Z PRZODU OPUŚCIĆ ŚCIEŻKĘ, ZANIM ZACZNIESZ RZUT Z TEE

KAŻDY GRACZ JEST ODPOWIEDZIALNY ZA BEZPIECZEŃSTWO PRZED I PODCZAS RZUTU

**NO SPECIAL RULES** 

DISC GOLF



INNOVA DISC GOLF PARK



PAR 4

POZWÓL GRUPIE Z PRZODU OPUŚCIĆ ŚCIEŻKĘ, ZANIM ZACZNIESZ RZUT Z TEE

KAŻDY GRACZ JEST ODPOWIEDZIALNY ZA BEZPIECZEŃSTWO PRZED I PODCZAS RZUTU









KAŻDY GRACZ JEST ODPOWIEDZIALNY ZA BEZPIECZEŃSTWO PRZED I PODCZAS RZUTU









KAŻDY GRACZ JEST ODPOWIEDZIALNY ZA BEZPIECZEŃSTWO PRZED I PODCZAS RZUTU















KAŻDY GRACZ JEST ODPOWIEDZIALNY Z