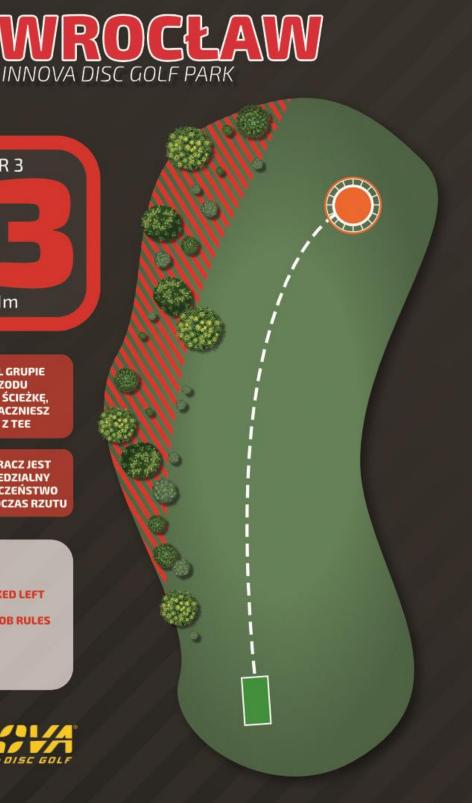

**OB MARKED LEFT REGULAR OB RULES** 

POZWÓL GRUPIE Z PRZODU OPUŚCIĆ ŚCIEŻKĘ, ZANIM ZACZNIESZ RZUT Z TEE

KAŻDY GRACZ JEST ODPOWIEDZIALNY ZA BEZPIECZEŃSTWO PRZED I PODCZAS RZUTU

OB MARKED LEFT.

**REGULAR OB.** 