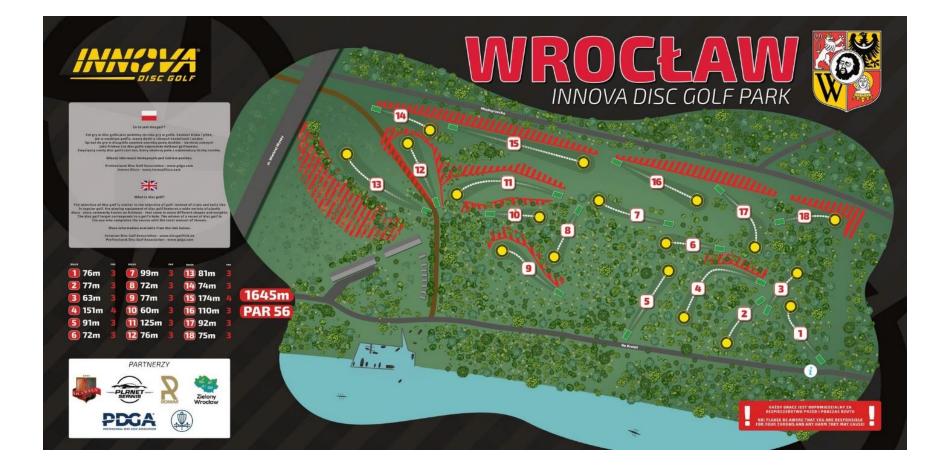

### Where is tournament office?

https://maps.app.goo.gl/SVAoKkzLiC2ZnDN99

The tournament office is located near tee of hole number 6.

INNOVA DISC GOLF PARK

\_{{ <u>}</u>\_{ <u>}</u>\_\_\_\_

0)(0

INNOVA DISC GOLF PARK