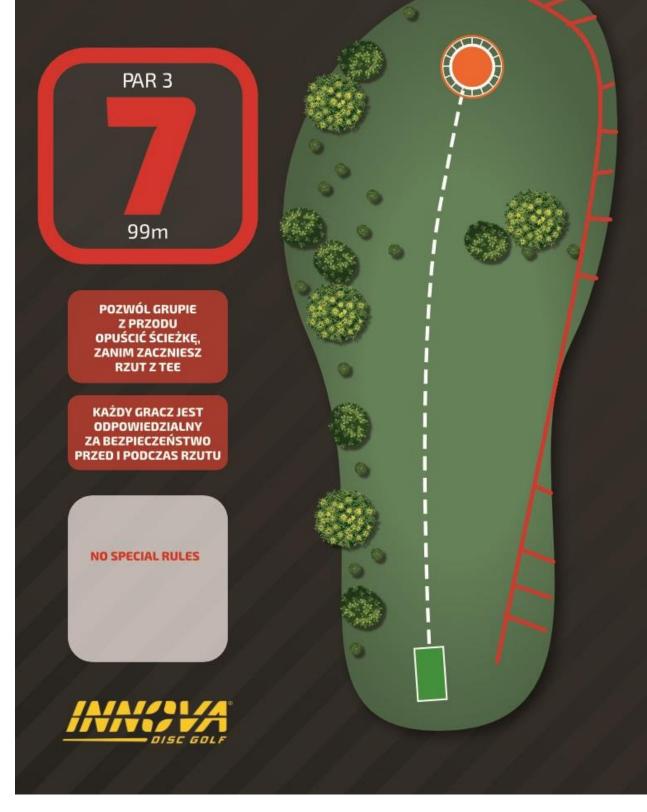

tps://maps.app.goo.gl/DoApqkPZn5nASdiW7



### Where is tournament office?

https://maps.app.goo.gl/SVAoKkzLiC2ZnDN99

The tournament office is located near tee of hole number 6.





INNOVA DISC GOLF PARK









\_{{ <u>}</u>\_{ <u>}</u>\_\_\_\_

0)(0

INNOVA DISC GOLF PARK

2

POZWÓL GRUPIE Z PRZODU OPUŚCIĆ ŚCIEŻKĘ, ZANIM ZACZNIESZ RZUT Z TEE

KAŻDY GRACZ JEST ODPOWIEDZIALNY ZA BEZPIECZEŃSTWO PRZED I PODCZAS RZUTU

**NO SPECIAL RULES** 

DISC GOLF



INNOVA DISC GOLF PARK



PAR 4

POZWÓL GRUPIE Z PRZODU OPUŚCIĆ ŚCIEŻKĘ, ZANIM ZACZNIESZ RZUT Z TEE

KAŻDY GRACZ JEST ODPOWIEDZIALNY ZA BEZPIECZEŃSTWO PRZED I PODCZAS RZUTU









KAŻDY GRACZ JEST ODPOWIEDZIALNY ZA BEZPIECZEŃSTWO PRZED I PODCZAS RZUTU









KAŻDY GRACZ JEST ODPOWIEDZIALNY ZA BEZPIECZEŃSTWO PRZED I PODCZAS RZUTU















KAŻDY GRACZ JEST ODPOWIEDZIALNY ZA BEZPIECZEŃSTWO PRZED I PODCZAS RZUTU









KAŻDY GRACZ JEST ODPOWIEDZIALNY ZA BEZPIECZEŃSTWO PRZED I PODCZAS RZUTU















٢

0

D

Δ

POZWÓL GRUPIE Z PRZODU OPUŚCIĆ ŚCIEŻKĘ, ZANIM ZACZNIESZ RZUT Z TEE

KAŻDY GRACZ JEST ODPOWIEDZIALNY ZA BEZPIECZEŃSTWO PRZED I PODCZAS RZUTU

**OB MARKED LEFT, RIGHT** AND BEHIND THE BASKET

**REGULAR OB RULES** 













**KAŻDY GRACZ JEST** ODPOWIEDZIALNY ZA BEZPIECZEŃSTWO PRZED I PODCZAS RZUTU

**OB MARKED LEFT REGULAR OB RULES** 













POZWÓL GRUPIE Z PRZODU OPUŚCIĆ ŚCIEŻKĘ, ZANIM ZACZNIESZ RZUT Z TEE

KAŻDY GRACZ JEST ODPOWIEDZIALNY ZA BEZPIECZEŃSTWO PRZED I PODCZAS RZUTU

OB MARKED LEFT.

**REGULAR OB.** 









KAŻDY GRACZ JEST ODPOWIEDZIALNY ZA BEZPIECZEŃSTWO PRZED I PODCZAS RZUTU

OB