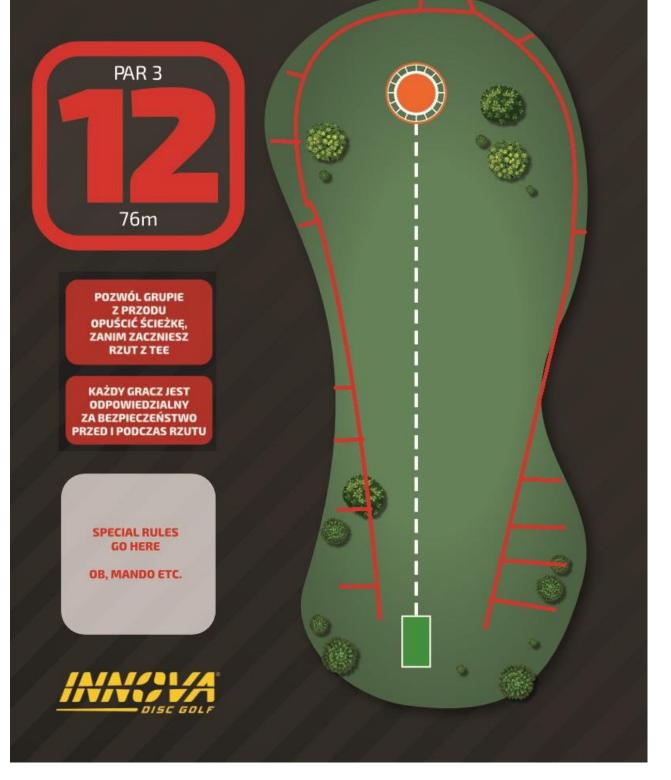

2

POZWÓL GRUPIE Z PRZODU OPUŚCIĆ ŚCIEŻKĘ, ZANIM ZACZNIESZ RZUT Z TEE

KAŻDY GRACZ JEST ODPOWIEDZIALNY ZA BEZPIECZEŃSTWO PRZED I PODCZAS RZUTU

**NO SPECIAL RULES** 

DISC GOLF

INNOVA DISC GOLF PARK

PAR 4

POZWÓL GRUPIE Z PRZODU OPUŚCIĆ ŚCIEŻKĘ, ZANIM ZACZNIESZ RZUT Z TEE