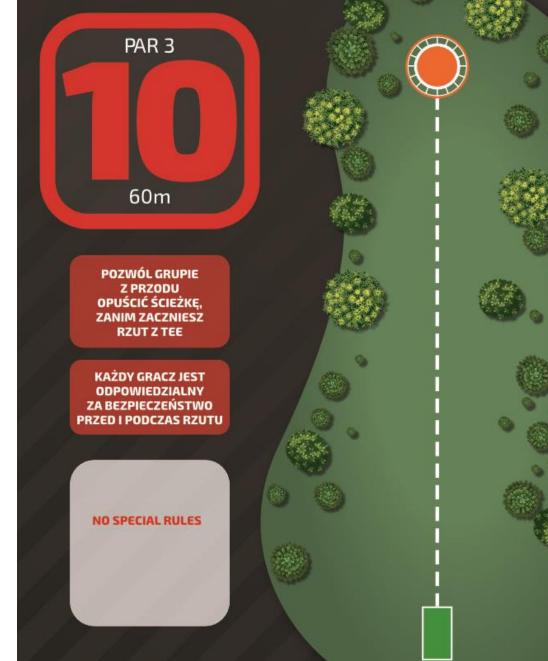

2

POZWÓL GRUPIE Z PRZODU OPUŚCIĆ ŚCIEŻKĘ, ZANIM ZACZNIESZ RZUT Z TEE

KAŻDY GRACZ JEST ODPOWIEDZIALNY ZA BEZPIECZEŃSTWO PRZED I PODCZAS RZUTU

**NO SPECIAL RULES** 

DISC GOLF

INNOVA DISC GOLF PARK

PAR 4

POZWÓL GRUPIE Z PRZODU OPUŚCIĆ ŚCIEŻKĘ, ZANIM ZACZNIESZ RZUT Z TEE