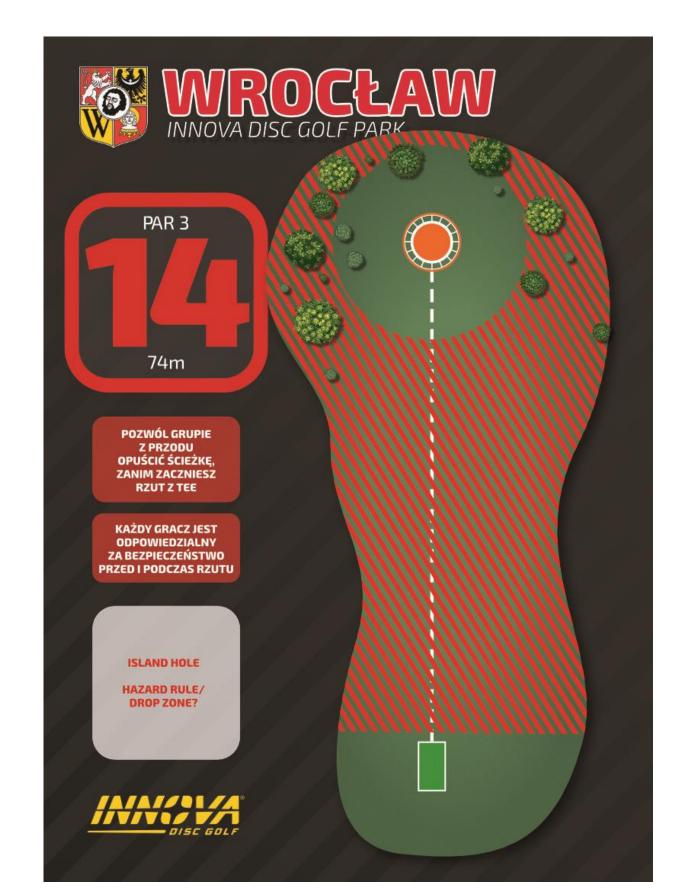

KAŻDY GRACZ JEST ODPOWIEDZIALNY ZA BEZPIECZEŃSTWO PRZED I PODCZAS RZUTU

KAŻDY GRACZ JEST ODPOWIEDZIALNY ZA BEZPIECZEŃSTWO PRZED I PODCZAS RZUTU

OB LEFT AND BEHIND BEHIND THE BASKET.

> REGULAR OB RULES.