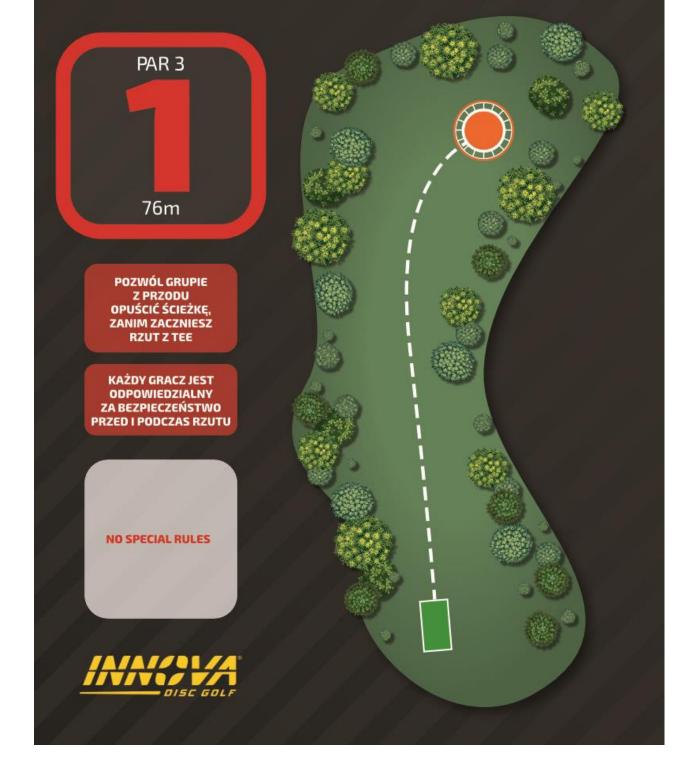

2

POZWÓL GRUPIE Z PRZODU OPUŚCIĆ ŚCIEŻKĘ, ZANIM ZACZNIESZ RZUT Z TEE

KAŻDY GRACZ JEST ODPOWIEDZIALNY ZA BEZPIECZEŃSTWO PRZED I PODCZAS RZUTU

**NO SPECIAL RULES** 

DISC GOLF

INNOVA DISC GOLF PARK

PAR 4

POZWÓL GRUPIE Z PRZODU OPUŚCIĆ ŚCIEŻKĘ, ZANIM ZACZNIESZ RZUT Z TEE